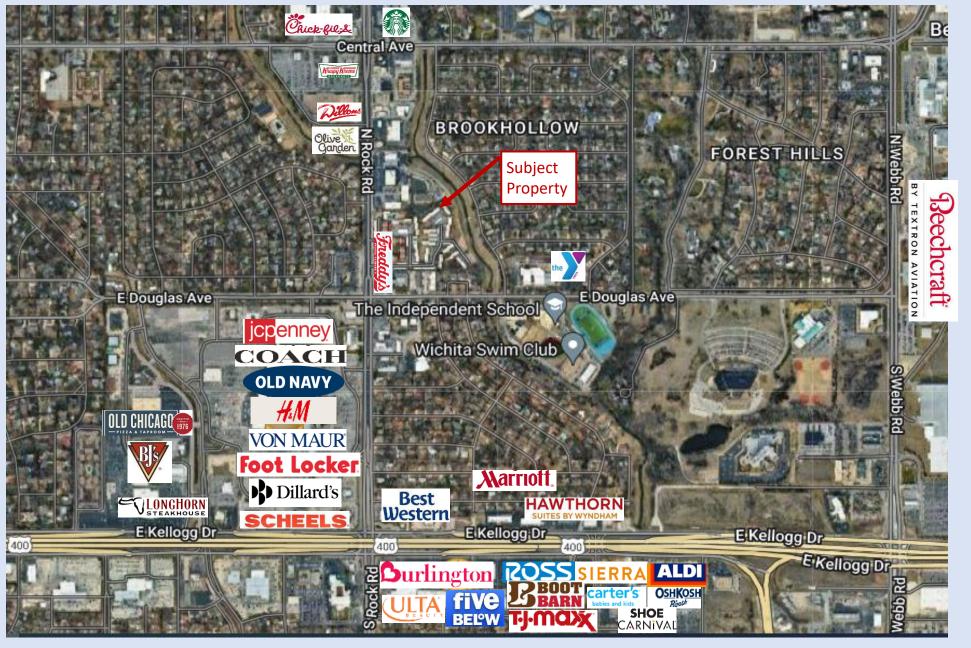

Sales Price \$2,587,200 Lease Rate: \$16 psf, Full Service

Craig Ablah (316) 734-1148 craig@classicrealestate.net

BROOKHOLLOW
Subject
Property

The Independent School

## 260 N Rock Rd - Wichita KS Located between Rock Rd, Douglas Avenue, and Central Avenue

2 minutes from Towne East Mall ◆ 5 minutes from Eastgate ◆ 8 minutes from East Kellogg Dr ◆ 10 minutes from Beech Textron

2020 census population for 5 mile radius 169,847