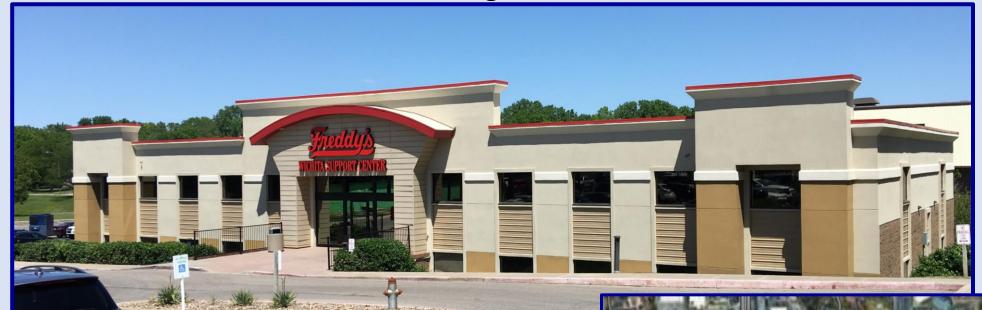

## 260 N Rock Rd – Wichita KS FOR SALE or LEASE

Located between Rock Rd, Douglas Avenue, and Central Avenue

Building Size 21,560 square feet on two floors with flexible spaces and ample parking

Great location on one of Wichita's busiest corridors

Sales Price \$2,587,200 Lease Rate: \$16 psf, Full Service

Craig Ablah (316) 734-1148 craig@classicrealestate.net

BROOKHOLLOW
Subject
Property

The Independent School

## 260 N Rock Rd - Wichita KS Located between Rock Rd, Douglas Avenue, and Central Avenue

2 minutes from Towne East Mall ◆ 5 minutes from Eastgate ◆ 8 minutes from East Kellogg Dr ◆ 10 minutes from Beech Textron