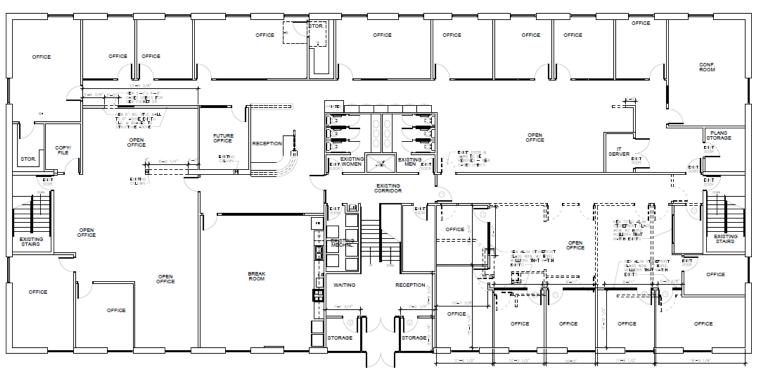

## 260 N Rock Rd – Wichita KS FOR SALE or LEASE

Located between Rock Rd, Douglas Avenue, and Central Avenue



Building Size 21,560 square feet on two floors with flexible spaces and ample parking

Great location on one of Wichita's busiest corridors

Sales Price \$2,587,200 Lease Rate: \$16 psf, Full Service

Craig Ablah (316) 734-1148 craig@classicrealestate.net



BROOKHOLLOW
Subject
Property

The Independent School

## 260 N Rock Rd - Wichita KS Located between Rock Rd, Douglas Avenue, and Central Avenue



2 minutes from Towne East Mall ◆ 5 minutes from Eastgate ◆ 8 minutes from East Kellogg Dr ◆ 10 minutes from Beech Textron

2020 census population for 5 mile radius 169,847

## 260 N Rock Rd Wichita KS













Floorplans





(

(A) SECOND FLOOR PLAN