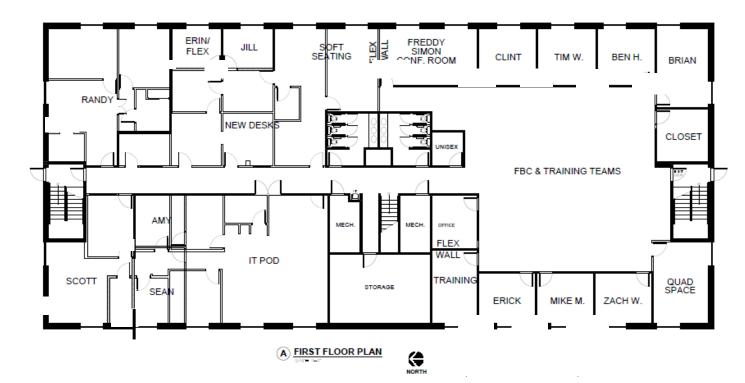

## 260 N Rock Rd – Wichita KS FOR SALE or LEASE

Located between Rock Rd, Douglas Avenue, and Central Avenue



Building Size 21,560 square feet on two floors with flexible spaces and ample parking

Great location on one of Wichita's busiest corridors

Sales Price \$2,587,200 Lease Rate: \$16 psf, Full Service

Craig Ablah (316) 734-1148 craig@classicrealestate.net



BROOKHOLLOW
Subject
Property

The Independent School

## 260 N Rock Rd - Wichita KS Located between Rock Rd, Douglas Avenue, and Central Avenue



2 minutes from Towne East Mall ◆ 5 minutes from Eastgate ◆ 8 minutes from East Kellogg Dr ◆ 10 minutes from Beech Textron

2020 census population for 5 mile radius 169,847

## 260 N Rock Rd Wichita KS













Floorplans





(

(A) SECOND FLOOR PLAN