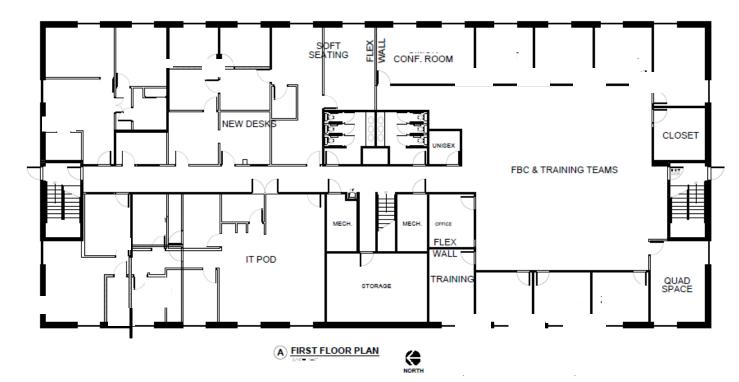

## 260 N Rock Rd Wichita KS

Floorplans

260 N Rock Road Building and Parking 9E9 4 GE BACK RD ROCK RD 54 DRNG ESMT F 636 P 1401-1403 210 302 260 250 202 APT 1301 F 636 P 1406 240 202 APT 1303 C/L 20 U É 202 APT 1210 202 **APT 1306**