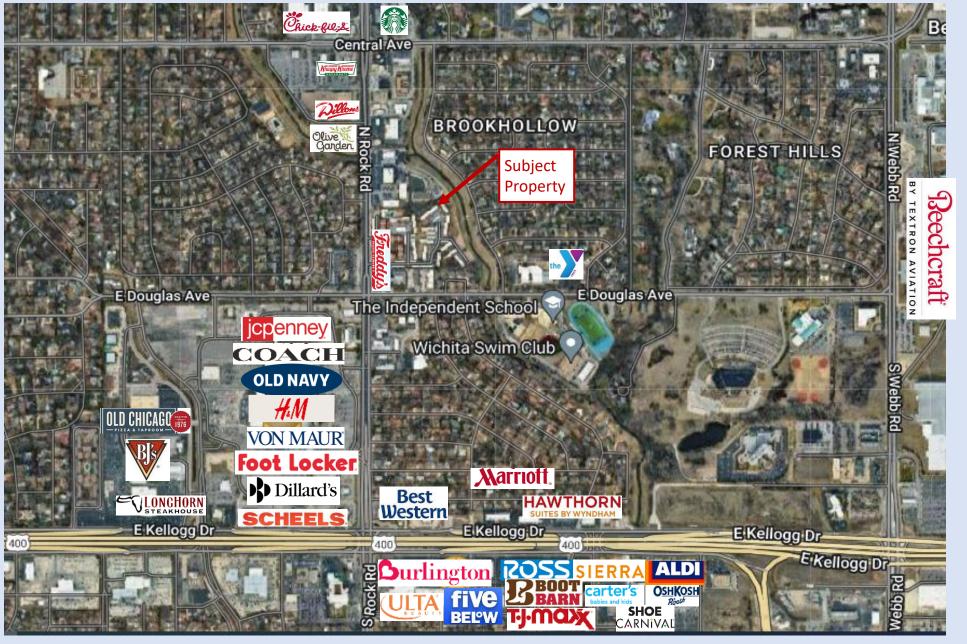

## 260 N Rock Rd - Wichita KS Located between Rock Rd, Douglas Avenue, and Central Avenue

2 minutes from Towne East Mall • 5 minutes from Eastgate • 8 minutes from East Kellogg Dr • 10 minutes from Beech Textron 2020 census population for 5 mile radius 169,847