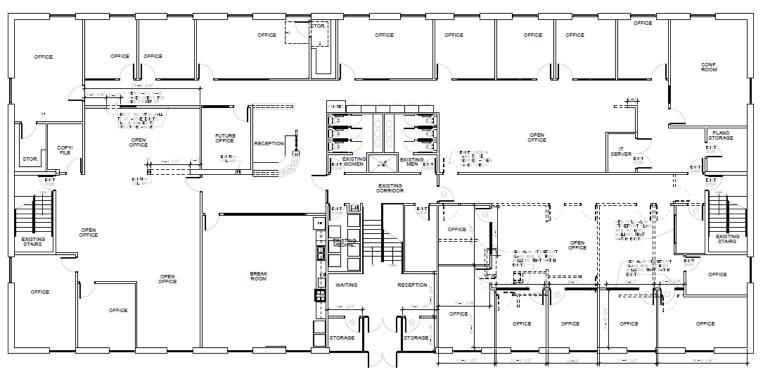

## 260 N Rock Rd Wichita KS

Floorplans

260 N Rock Road Building and Parking 9E9 4 GE BACK RD ROCK RD 54 DRNG ESMT F 636 P 1401-1403 210 302 260 250 202 APT 1301 F 636 P 1406 240 202 APT 1303 C/L 20 U É 202 APT 1210 202 **APT 1306**