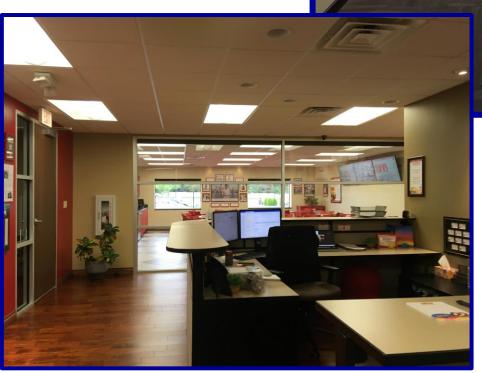

## 260 N Rock Rd – Wichita KS FOR SALE or LEASE

Located between Rock Rd, Douglas Avenue, and Central Avenue

Building Size 21,560 square feet on two floors with flexible spaces and ample parking

Great location on one of Wichita's busiest corridors